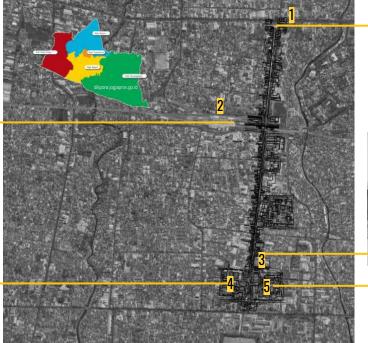

# TUGU - ZERO KILOMETER

## 1755

Established by HB I as the symbol of union between the people and Kesultanan to fight the colonizers together

#### 1867

Earthquake destroyed golong gilig

#### 1889

Renovated under the reign of HB VII with the help of the Dutch Government