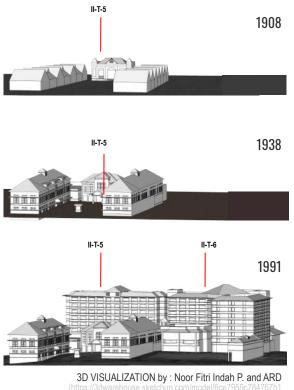

#### **GRAND HOTEL DE DJOKJA**

Earth,

Google

2021

(https://3dwarehouse.sketchup.com/model/6ce7959c784767b1 d97f5d5429c8feec/Hotel-INA-Garuda-by-ARD)

1908-1942 : Grand Hotel De Djokdja or "Hotel Jogja"

1942 - 1945 : Hotel Asahi

1945-1950 : Hotel Merdeka

1950-1982 : Hotel Garuda

1982-2001 : Natour Garuda