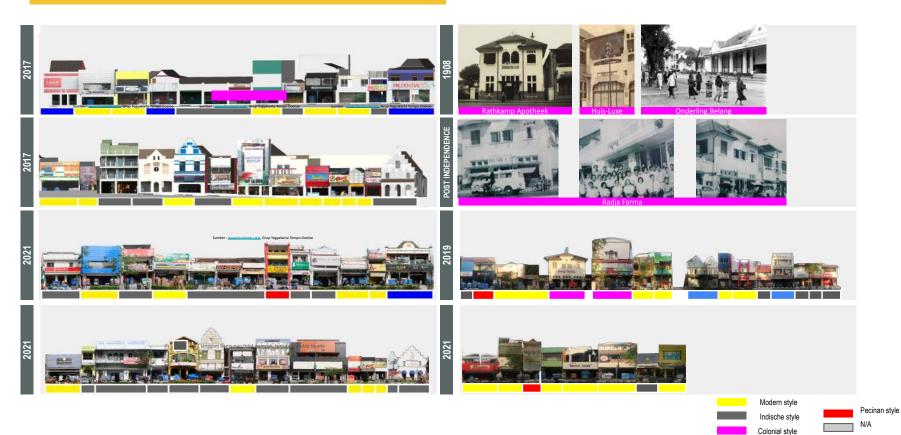

#### **GRAND HOTEL DE DJOKJA**

Earth,

Google

2021

(https://3dwarehouse.sketchup.com/model/6ce7959c784767b1 d97f5d5429c8feec/Hotel-INA-Garuda-by-ARD)

1908-1942 : Grand Hotel De Djokdja or "Hotel Jogja"

1942 - 1945 : Hotel Asahi

1945-1950 : Hotel Merdeka

1950-1982 : Hotel Garuda

1982-2001 : Natour Garuda