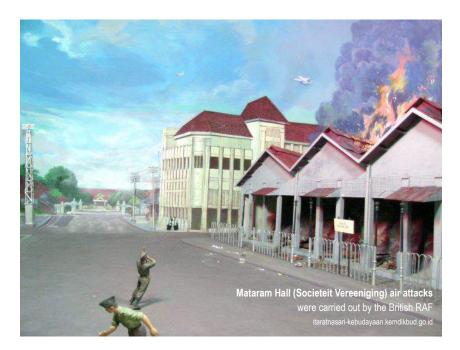

## **RIOTS IN YOGYAKARTA**

YOGYAKARTA SPECIAL REGION

THE DEVELOPMENT OF RACETRACK MALIOBORO YOGYAKARTA

OFFICIAL ANNOUNCEMENT FOR The Path for Pedestrian in Malioboro

NO MOTOR VEHICLES ON MALIOBORO STREET