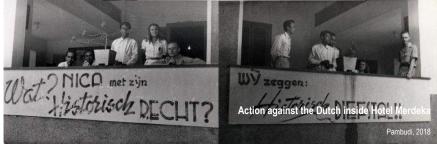

1945-1950 : Hotel Merdeka

1950-1982 : Hotel Garuda

1982-2001 : Natour Garuda

## **RIOTS IN YOGYAKARTA**

YOGYAKARTA SPECIAL REGION

THE DEVELOPMENT OF RACETRACK MALIOBORO YOGYAKARTA

OFFICIAL ANNOUNCEMENT FOR The Path for Pedestrian in Malioboro

NO MOTOR VEHICLES ON MALIOBORO STREET