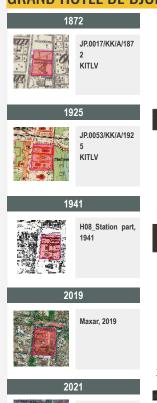

#### **GRAND HOTEL DE DJOKJA**

Earth,

Google

2021

(https://3dwarehouse.sketchup.com/model/6ce7959c784767b1 d97f5d5429c8feec/Hotel-INA-Garuda-by-ARD)

1908-1942 : Grand Hotel De Djokdja or "Hotel Jogja"

1942 - 1945 : Hotel Asahi

1945-1950 : Hotel Merdeka

1950-1982 : Hotel Garuda

1982-2001 : Natour Garuda