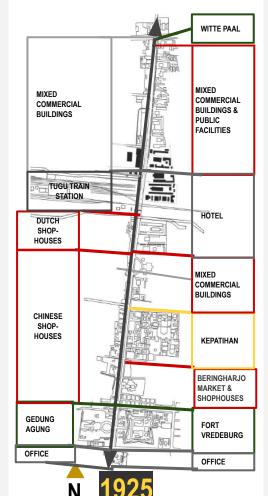

#### WITTE PAAL MIXED MIXED COMMERCIAL COMMERCIAL **BUILDINGS &** BUILDINGS PUBLIC FACILITIES TUGU TRAIN STATION DUTCH SHOP-HOTEL HOUSES MIXED COMMERCIAL BUILDINGS CHINESE SHOP-HOUSES KEPATIHAN BERINGHARJO MARKET & SHOPHOUSES **GEDUNG** AGUNG FORT VREDEBURG OFFICE OFFICE