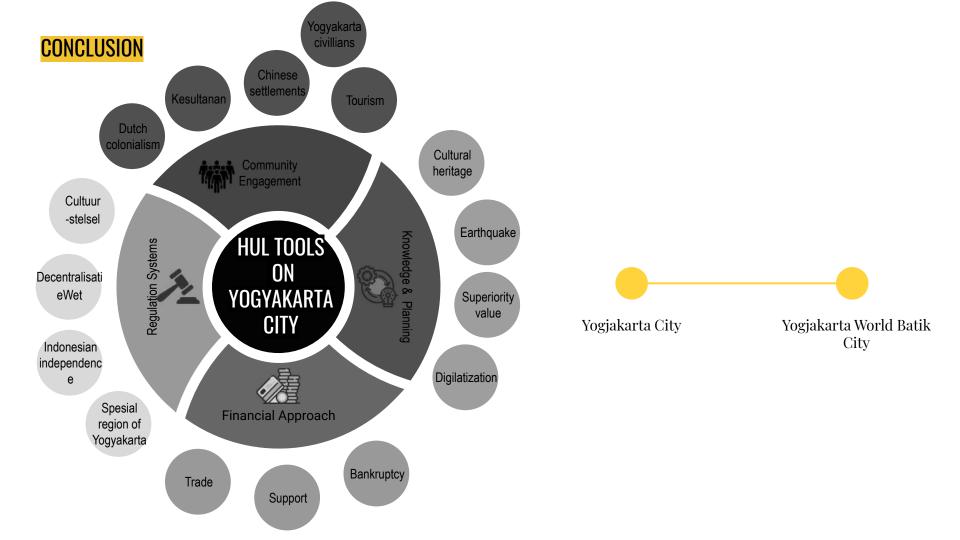

## **HISTORIC URBAN LANDSCAPE (HUL)**

(UNESCO's General Conference, 2011)

URBAN HERITAGE CONSERVATION

ENVIRONMENTAL FACTORS

BUILT Environment TANGIBLE & INTANGIBLE QUALITIES

SOCIO-CULTURAL ASSETS & APPROACH

CULTURAL DIVERSITY

ECONOMIC ASSETS

### **HUL TOOLS:**

#### **COMMUNITY ENGAGEMENT**

THE LOSS OF LOCAL IDENTITY

PERCEPTION CHANGES OF THE VALUE INTANGIBLE & TERRITORY
CLIMATE CHANGE

#### **KNOWLEDGE AND PLANNING**

CONSERVATION ENGINEERING PRACTICES

**URBAN RECOMMENDATION** 

DIGITAL INFORMATION RECORDING SYSTEM

MASSIVE URBANIZATION PROCESS

HUMAN SETTLEMENTS
CLIMATE CHANGE

**DEMOLITION & RELOCATION** 

#### **REGULATION SYSTEMS**

NEW POLICY FRAMEWORK

MANAGEMENT OF STRATEGY

REGULATION & BUREAUCRACY

SUPPORT & COOPERATION

#### FINANCIAL APPROACH

FINANCIAL PLANNING