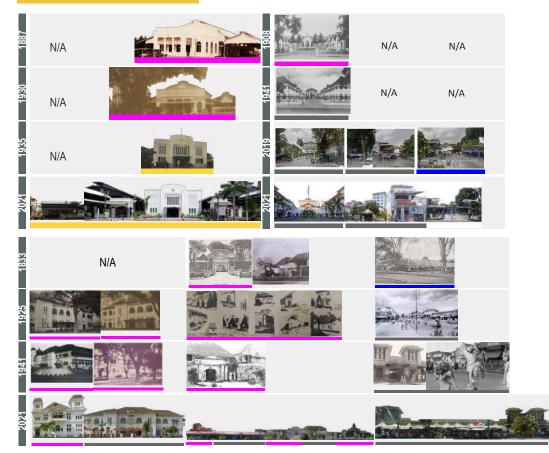

### FORT VREDEBURG

#### WITTE PAAL MIXED MIXED COMMERCIAL COMMERCIAL **BUILDINGS &** BUILDINGS PUBLIC FACILITIES TUGU TRAIN STATION DUTCH SHOP-HOTEL HOUSES MIXED COMMERCIAL BUILDINGS CHINESE SHOP-HOUSES KEPATIHAN BERINGHARJO MARKET & SHOPHOUSES **GEDUNG** AGUNG FORT VREDEBURG OFFICE OFFICE

#### TUGU MIXED MIXED COMMERCIAL COMMERCIAL BUILDINGS & BUILDINGS PUBLIC FACILITIES **TUGU TRAIN** STATION HERITAGE HOTEL MIXED COMMERCIAL SHOP-BUILDINGS HOUSES KEPATIHAN BERINGHARJO MARKET & SHOPHOUSES GEDUNG AGUNG FORT VREDEBURG OFFICE OFFICE