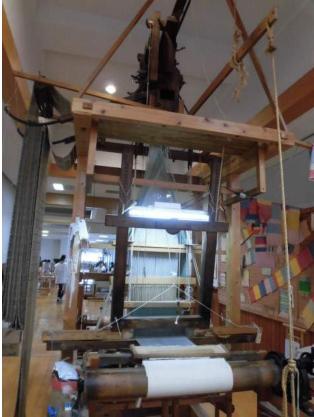

#### 

Production Process of Nishijin Textile: Lots of works = Lots of multi-sized workshops Large sized company ----- Room-sized workshop in House

shijin Cultural Landscape

https://nishijin.or.jp/whats-nishijin/process/