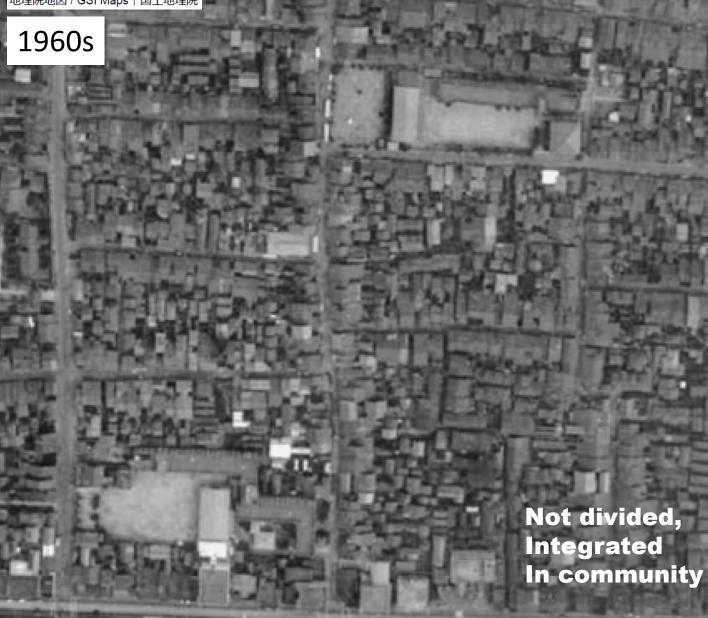

Nishijin as high-density housing area

Craft persons Factory owners Emproyees Marchants Traders

Shops Restaurants Pubs KIOSKs Public services

Artistic Ceremony Religious Social welfare Labor activities

In not-large area

https://maps.gsi.go.jp/#18/35.031427/135.749053/&base=std&ls=std%7Cgazo1%7Cgazo4&blend=00&disp=111&lcd=gazo4&vs=c1j0h0k0l0u0t0z...

地理院地図 / GSI Maps | 国土地理院

1980s

Not divided, Integrated In community Nishijin as high-density housing area

Craft persons Factory owners Emproyees Marchants Traders

Shops Restaurants Pubs KIOSKs Public services

Artistic Ceremony Religious Social welfare Labor activities

In not-large area

Nishijin as high-density housing area

Craft persons Factory owners Emproyees Marchants Traders

Shops Restaurants Pubs KIOSKs Public services

Artistic Ceremony Religious Social welfare Labor activities

In not-large area