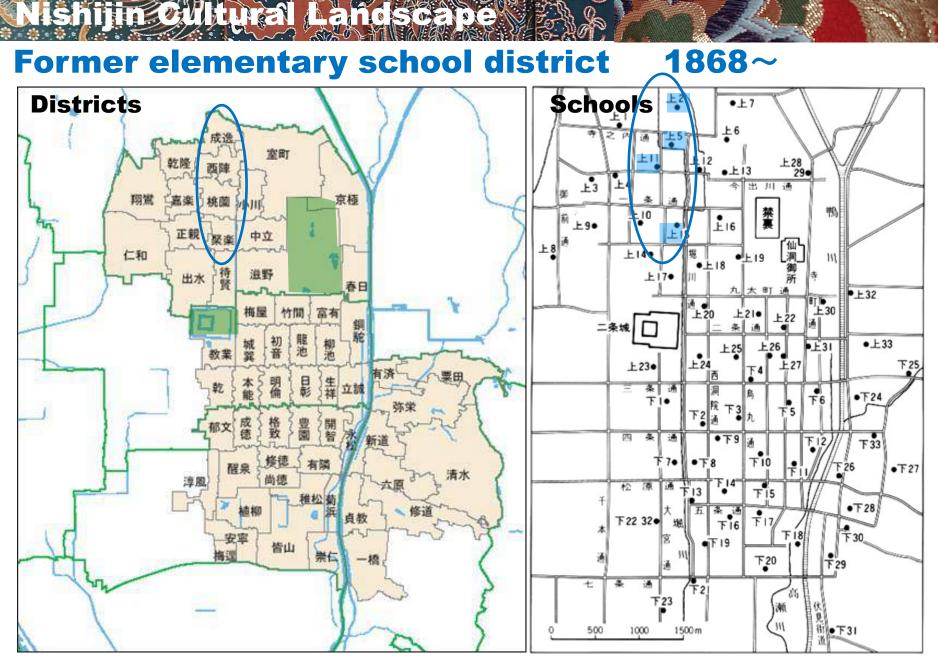

After ca. 1970's Depopulation of younger generation in the historic area Urban sprawl to the outskirts

1990s-

**Elementary school consolidation** 

Cho = Basic community units according to the street systems appeared with the reconstruction after civil war, were sustained up to now in the historic city area. (with some partial transformations)

## Community System of the former elementary school

shiin Cultural Landscape

Not only in historic area also in whole city area

 Representatives from every <u>CHO (Basic community units)</u>

- Various groups
  - as participants of the city-wide association public service, culture, safety, social welfare, friendship, etc.
  - as original activity community development,

### 1990s-Elementary school consolidation

室町