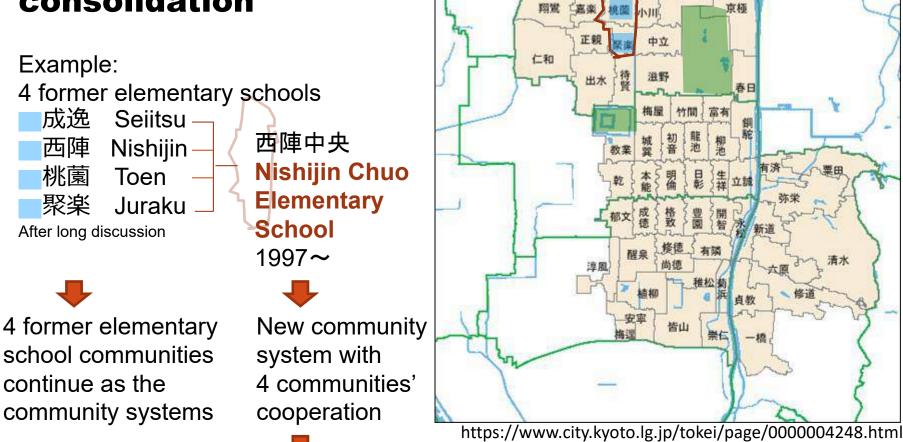

After ca. 1970's Depopulation of younger generation in the historic area Urban sprawl to the outskirts

1990s-

**Elementary school consolidation** 

Cho = Basic community units according to the street systems appeared with the reconstruction after civil war, were sustained up to now in the historic city area. (with some partial transformations)

### 1990s-Elementary school consolidation

室町