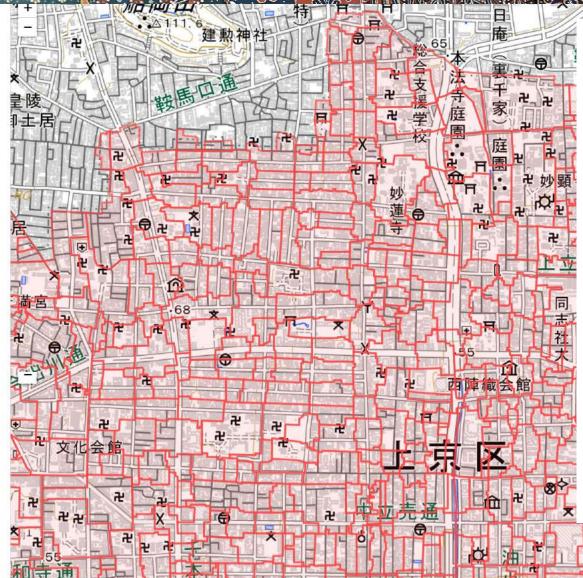

Nishijin Textile Industry Association Nishijin Textile Center .

https://maps.gsi.go.jp/#18/35.031427/135.749053/&base=std&ls=std%7Cort\_old10&blend=0&disp=11&lcd=ort\_old10&vs=c1j0h0k0l0u0t0z0r0s0...

地理院地図 / GSI Maps|国土地理院

Nishijin as high-density housing area

Craft persons Factory owners Emproyees Marchants Traders

Shops Restaurants Pubs KIOSKs Public services

Artistic Ceremony Religious Social welfare Labor activities

In not-large area

https://maps.gsi.go.jp/#18/35.031427/135.749053/&base=std&ls=std%7Cgazo1%7Cgazo4&blend=00&disp=111&lcd=gazo4&vs=c1j0h0k0l0u0t0z...

地理院地図 / GSI Maps | 国土地理院

1980s

Not divided, Integrated In community Nishijin as high-density housing area