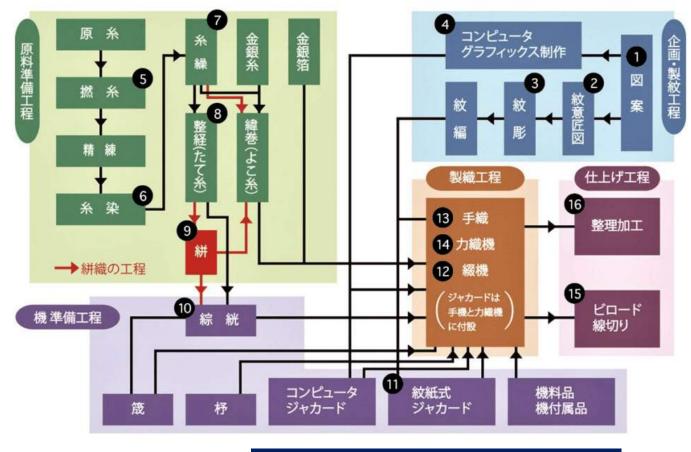

#### 

Production Process of Nishijin Textile: Lots of works = Lots of multi-sized workshops Large sized company ----- Room-sized workshop in House

shijin Cultural Landscape

https://nishijin.or.jp/whats-nishijin/process/

Nishijin Textile Industry Association Nishijin Textile Center .

https://maps.gsi.go.jp/#18/35.031427/135.749053/&base=std&ls=std%7Cort\_old10&blend=0&disp=11&lcd=ort\_old10&vs=c1j0h0k0l0u0t0z0r0s0...

地理院地図 / GSI Maps|国土地理院