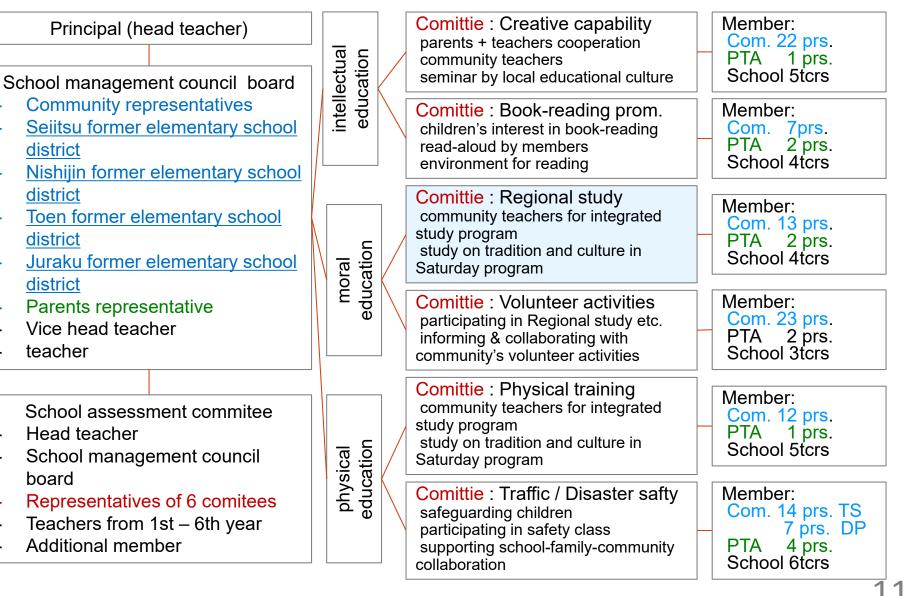

### **School management council**

Policy of education, collaboration, etc.

### **School management council**

Sharing the policy for education

12

**Beautiful ceiling of Japanese-style room** succeeded from Toen former elementary school