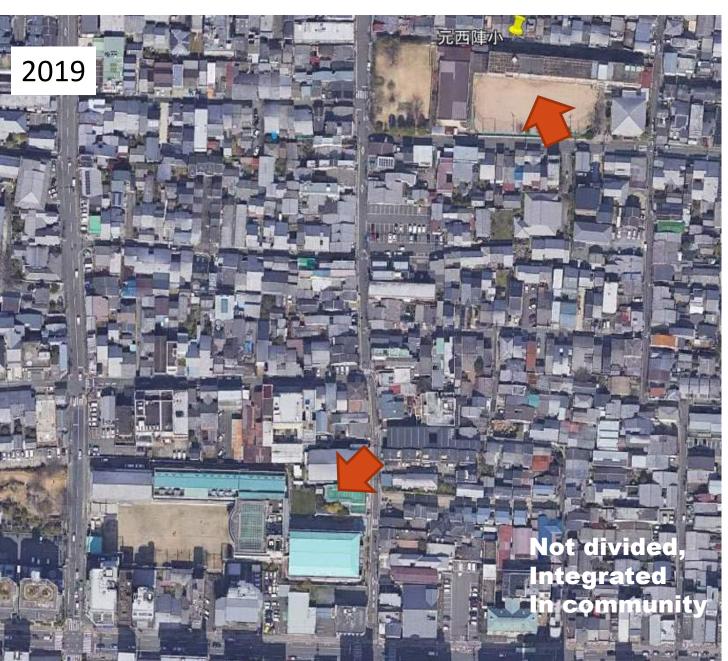

https://maps.gsi.go.jp/#18/35.031427/135.749053/&base=std&ls=std%7Cgazo1%7Cgazo4&blend=00&disp=111&lcd=gazo4&vs=c1j0h0k0l0u0t0z...

地理院地図 / GSI Maps | 国土地理院

1980s

Not divided, Integrated In community Nishijin as high-density housing area

Craft persons Factory owners Emproyees Marchants Traders

Shops Restaurants Pubs KIOSKs Public services

Artistic Ceremony Religious Social welfare Labor activities

In not-large area

Nishijin as high-density housing area